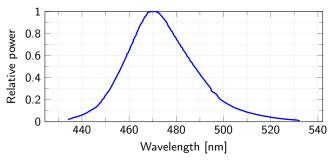

ations**

| Outer diameter | (mm) | 156.6 |
|----------------|------|-------|
| Inner diameter | (mm) | 75.0  |
| Height         | (mm) | 39.6  |
| Mass           | (g)  | 513   |

#### **Environment**

| Operating temperature | (°C) | 0-35                  |
|-----------------------|------|-----------------------|
| Operating humidity    | (%)  | 20-85, non condensing |

## **Eye safety**

| Risk group | (CEI EN 62471:2010) | Risk group 2 |
|------------|---------------------|--------------|
|            |                     |              |

- <sup>1</sup> ±15%.
- $^{2}$  Tolerance  $\pm 2\%$ .
- <sup>3</sup> At 25°C.
- <sup>4</sup> Constant voltage power supply.
- <sup>5</sup> Constant current power supply.
- <sup>6</sup> Red Cable is V+, white cable is V-.

## **LED color spectrum**



#### **COMPATIBLE PRODUCTS**

### Full list of compatible products available here.

| OPTICS | LIGHTING | CAMERAS | SOFTWARE | ACCESSORIES