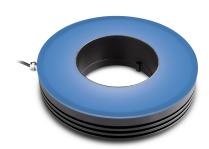

# Ring LED illuminator, inner diameter 75.0mm, straight type, blue, 470 nm

## **Mechanical specifications**

| Outer diameter | (mm) | 156.6 |
|----------------|------|-------|
| Inner diameter | (mm) | 75.0  |
| Height         | (mm) | 39.6  |
| Mass           | (g)  | 513   |